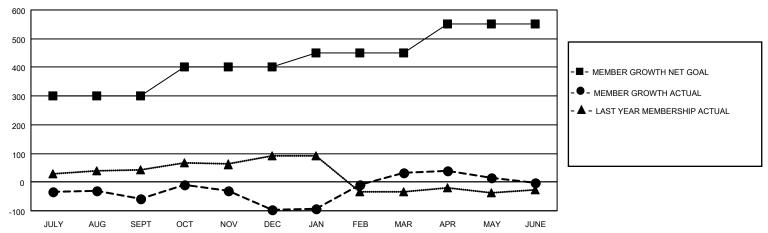

### District 306 A2

| Results a | as of | 6/30/2 | 022 |
|-----------|-------|--------|-----|
|           |       |        |     |

| Clubs                 |               |           | Members               |               |                        |                         |                                                    |
|-----------------------|---------------|-----------|-----------------------|---------------|------------------------|-------------------------|----------------------------------------------------|
| RESULTS FOR 2021-2022 |               |           | RESULTS FOR 2021-2022 |               |                        |                         |                                                    |
| QUARTER               | NEW CLUB GOAL | NEW CLUBS | DROPPED CLUBS         | QUARTER MEMB  | EER GROWTH NET<br>GOAL | MEMBER GROWTH<br>ACTUAL | DROPPED<br>MEMBERS ACTUAL<br>(including transfers) |
| JULY/AUG/SEPT         | 3             | 0         | 2                     | JULY/AUG/SEPT | 300                    | 28                      | 86                                                 |
| OCT/NOV/DEC           | 1             | 1         | 1                     | OCT/NOV/DEC   | 100                    | 103                     | 136                                                |
| JAN/FEB/MAR           | 2             | 4         | 0                     | JAN/FEB/MAR   | 50                     | 162                     | 20                                                 |
| APR/MAY/JUNE          | 0             | 1         | 0                     | APR/MAY/JUNE  | 100                    | 159                     | 169                                                |

#### GOALS AND ACTUAL MEMBERS CUMULATIVE

| DROPPED CLUBS: 3 |     | 64 CLUBS OF 101 ADDED 1 OR<br>MORE NEW MEMBERS | GENDER DISTRIBUTION             |                                |  |
|------------------|-----|------------------------------------------------|---------------------------------|--------------------------------|--|
|                  |     | WORE NEW WEINBERS                              | MALE<br>FEMALE                  | 1,788 (75.99%)<br>565 (24.01%) |  |
| DROPPED MEMBERS  |     |                                                | NON BINARY PREFER NOT TO ANSWER | 0 (0.00%)<br>0 (0.00%)         |  |
| DECEASED         | 14  |                                                | THE ERMOTTO ANOWER              | 0 (0.0070)                     |  |
| CLUB CANCELLED   | 26  | CLICK HERE FOR CUMULATIVE                      | TOTAL FAMILY UNIT MEMBERS       | 1,039                          |  |
| OTHER            | 371 | MEMBERSHIP DATA                                |                                 |                                |  |
| TOTAL            | 411 |                                                | FAMILY MEMBERS PAYING HAI       | LF DUES 603                    |  |
|                  |     |                                                |                                 |                                |  |