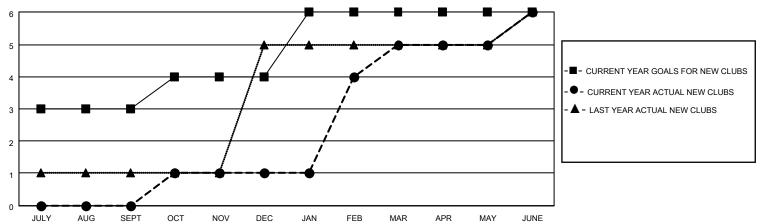

### District 306 A2

| Results a | as of | 6/30/2 | 022 |
|-----------|-------|--------|-----|
|           |       |        |     |

| Clubs                 |               |           | Members               |               |                        |                         |                                                    |
|-----------------------|---------------|-----------|-----------------------|---------------|------------------------|-------------------------|----------------------------------------------------|
| RESULTS FOR 2021-2022 |               |           | RESULTS FOR 2021-2022 |               |                        |                         |                                                    |
| QUARTER               | NEW CLUB GOAL | NEW CLUBS | DROPPED CLUBS         | QUARTER MEMB  | EER GROWTH NET<br>GOAL | MEMBER GROWTH<br>ACTUAL | DROPPED<br>MEMBERS ACTUAL<br>(including transfers) |
| JULY/AUG/SEPT         | 3             | 0         | 2                     | JULY/AUG/SEPT | 300                    | 28                      | 86                                                 |
| OCT/NOV/DEC           | 1             | 1         | 1                     | OCT/NOV/DEC   | 100                    | 103                     | 136                                                |
| JAN/FEB/MAR           | 2             | 4         | 0                     | JAN/FEB/MAR   | 50                     | 162                     | 20                                                 |
| APR/MAY/JUNE          | 0             | 1         | 0                     | APR/MAY/JUNE  | 100                    | 159                     | 169                                                |

#### GOALS AND ACTUAL NEW CLUBS CUMULATIVE